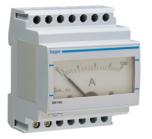

## **Ammeters CT operated**

| Description                              | P.U. | Cat ref. |
|------------------------------------------|------|----------|
| Analogue ammeter 0-100A indirect reading | 1    | SM100    |

## SM100