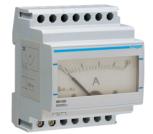

## Analog ammeters direct

| Description                           | P.U. | Cat ref. |
|---------------------------------------|------|----------|
| Analogue ammeter 0-30A direct reading | 1    | SM030    |

# SM030