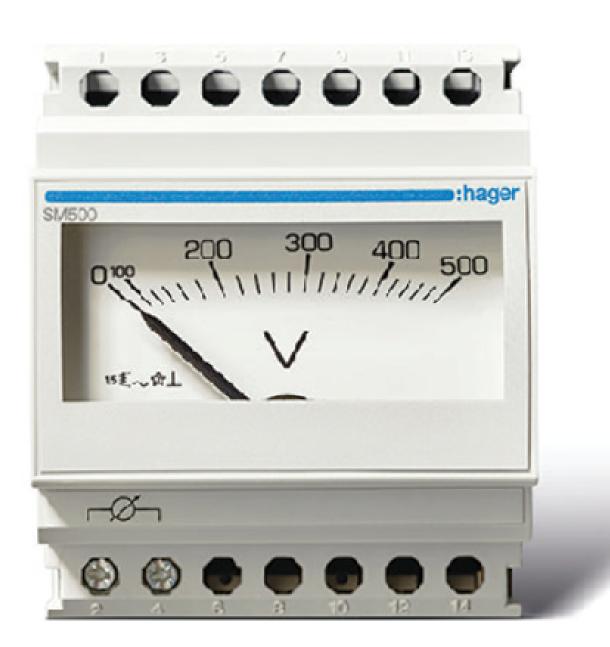

# Measuring

For commercial and industrial installations.

| Voltmeters                                    | 2 |
|-----------------------------------------------|---|
| Ammeters                                      | 3 |
| Multi-function meters                         | 4 |
| Selector switches for voltmeters and ammeters | 5 |