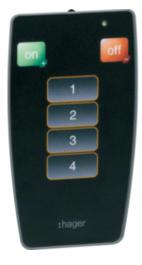

## Remote control customer presence det.

| télécommande<br>EE81x, TCC52x<br>er function)<br>ene) |
|-------------------------------------------------------|
| EE81x, TCC52x<br>r function)                          |
| r function)                                           |
| r function)                                           |
|                                                       |
|                                                       |
|                                                       |
|                                                       |
| 3m                                                    |
|                                                       |
| ~ 3,5                                                 |
| 1x 3V CR2032                                          |
|                                                       |
|                                                       |
|                                                       |
| 70x10x120                                             |
|                                                       |

## Accessories included

| Accessory | type  |
|-----------|-------|
| Accessory | upc . |

Manual transmitter for movement sensor